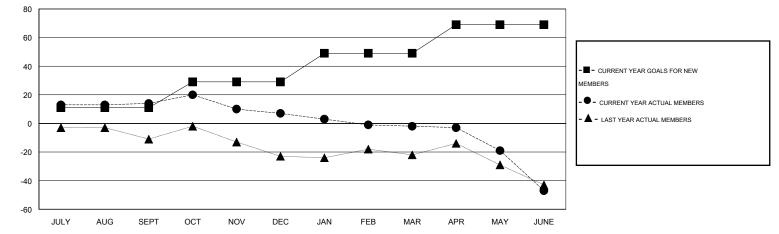

## LOCATION ENGLAND

 $\mathsf{GMT} \; \mathsf{CA} \; 4$ Clubs Members RESULTS FOR 2014-2015 RESULTS FOR 2014-2015 NEW CLUB NEW CLUBS DROPPED NET NEW MEMBER CHARTER AND DROPPED NET QUARTER QUARTER GOAL CLUBS GAIN/LOSS GOAL NEW MEMBERS MEMBERS GAIN/LOSS ADDED 0 0 1 -1 11 40 26 14 JULY/AUG/SEPT JULY/AUG/SEPT 0 -7 0 0 18 38 45 1 OCT/NOV/DEC OCT/NOV/DEC 0 0 0 0 20 24 33 -9 JAN/FEB/MAR JAN/FEB/MAR 1 0 2 -2 20 40 85 -45 APR/MAY/JUNE APR/MAY/JUNE